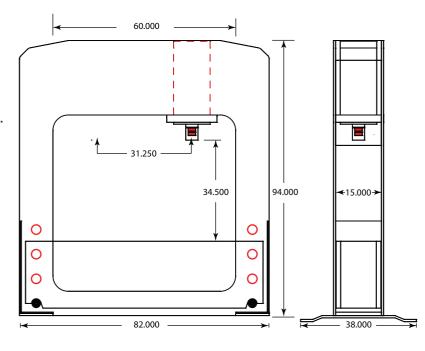

the more the hand lever is engaged the more the ram movement is accelerated. This allows the operator to control the proper speed for the task.
- **√ High capacity** 20 GAL. hydraulic oil reservoir.
- √ Low pressure hydraulic system maintains lower oil temperatures, resulting in higher efficiency and safer operation.
- √ All hydraulic and mechanical parts are standard in the industry, and available throughout North America.

### **AVAILABLE OPTIONS**

- VB-150 V BLOCKS matched pair.
- **FSG-150** Front safety guard for operator protection.
- **FPS-150 Foot pedal-**electric solenoid valve for hands-free operation, c/w electric control panel.
- 10-230-1 10 HP 230 VOLTS 1 PHASE 41 AMPS.
- **SSE-150** Stop / Start c/w emergency stop button, wired direct to motor.

## **DIMENSIONS (INCHES)**



Custom designs available We Build Them your Way!